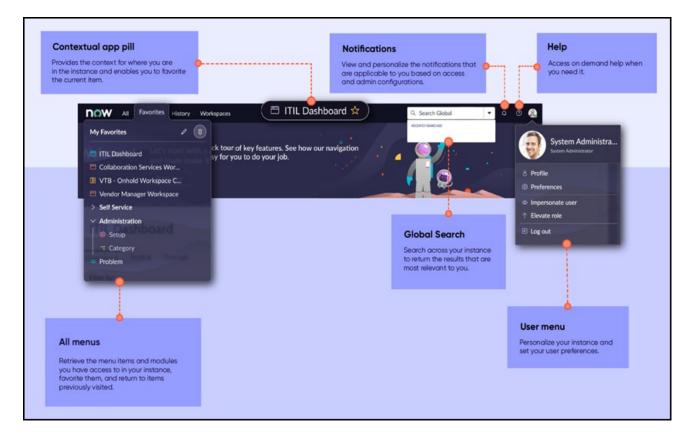

Some of the new functionality includes:

- Enhanced User Experience: Users may find it easier to perform their tasks, leading to increased productivity.
- **Mobile Responsiveness:** Designed to be mobile-responsive and accessible from various devices and screen sizes.
- **Improved Performance:** Optimized, leading to faster load times, and improved overall system efficiency.
- **Modern User Interface:** Modern and visually appealing user interface. Designed to be more intuitive and user-friendly, making it easier for customers to navigate and interact with the whole platform.
- **Unified Navigation:** Enables you to access content across ServiceNow in a single pane, simplifying access to the items you need to get working.
  - **All menus:** Retrieve the menu items and modules you can access in ServiceNow, add them to your favorites, and return to items previously visited.
  - **Contextual app pill:** See where you are in the ServiceNow platform and add current item to your favorites if desired.
  - **Global Search:** Search across ServiceNow to return the results that are most relevant to you.
  - **Notifications:** View and personalize notifications applicable to you based on access and admin configurations.