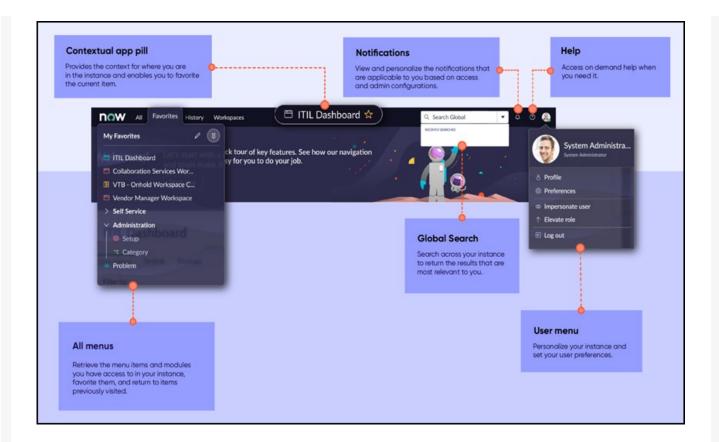

Some of the new functionality includes:

- **Enhanced User Experience:** Users may find it easier to perform their tasks, leading to increased productivity.
- Mobile Responsiveness: Designed to be mobile-responsive and accessible from various devices and screen sizes.
- **Improved Performance:** Optimized, leading to faster load times, and improved overall system efficiency.
- Modern User Interface: Modern and visually appealing user interface. Designed to be more
  intuitive and user-friendly, making it easier for customers to navigate and interact with the
  whole platform.
- Unified Navigation: Enables you to access content across ServiceNow in a single pane, simplifying access to the items you need to get working.
  - All menus: Retrieve the menu items and modules you can access in ServiceNow, add them to your favorites, and return to items previously visited.
  - Contextual app pill: See where you are in the ServiceNow platform and add current item to your favorites if desired.
  - Global Search: Search across ServiceNow to return the results that are most relevant to you.
  - Notifications: View and personalize notifications applicable to you based on access and admin configurations.