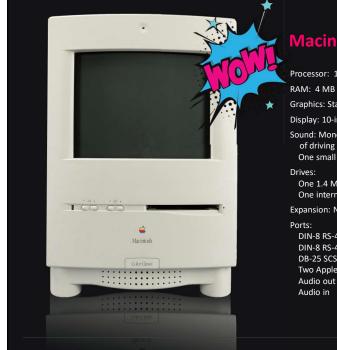

## **Macintosh Color Classic**

## Processor: 16 MHz 68030

Graphics: Standard VRAM: 256K / 512 x 384 / 8-bit

Display: 10-inch Sony Trinitron RGB display

Sound: Monophonic 8-bit digital analog conversion, with 22 kHz sample rate capable of driving stereo headphones or other stereo equipment through the sound jack One small built-in speaker

One 1.4 MB 3.5-inch floppy disk drive One internal 80 MB or 160 MB SCSI hard drive

Expansion: No internal expansion bays

DIN-8 RS-422 serial printer port DIN-8 RS-422 serial modem port DB-25 SCSI port Two Apple Desktop Bus (ADB) ports