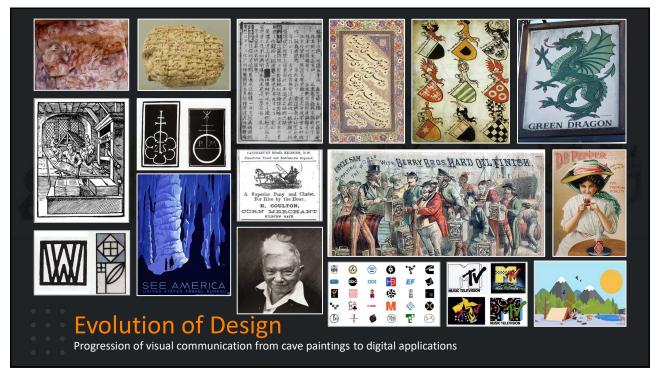

things



















## **Macintosh Color Classic**

## Processor: 16 MHz 68030

Graphics: Standard VRAM: 256K / 512 x 384 / 8-bit

Display: 10-inch Sony Trinitron RGB display

Sound: Monophonic 8-bit digital analog conversion, with 22 kHz sample rate capable of driving stereo headphones or other stereo equipment through the sound jack One small built-in speaker

One 1.4 MB 3.5-inch floppy disk drive One internal 80 MB or 160 MB SCSI hard drive

Expansion: No internal expansion bays

DIN-8 RS-422 serial printer port DIN-8 RS-422 serial modem port DB-25 SCSI port Two Apple Desktop Bus (ADB) ports





# **Macintosh Color Classic**

Me and Stephanie, my then Art Director

...and she's still very much the boss!

We even produced our own artist!