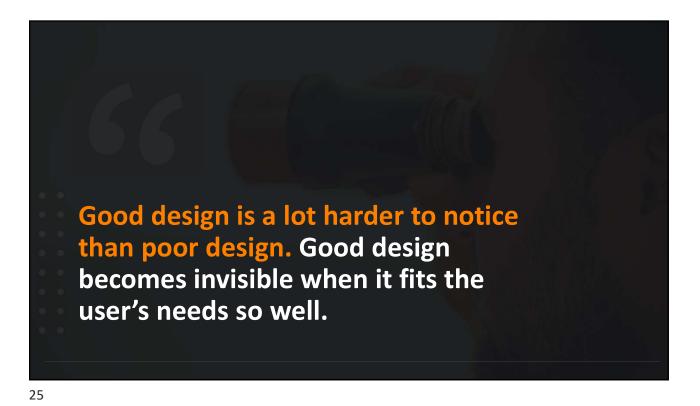

on, Brother, Uncle amongst many other things



















## **Macintosh Color Classic**

## Processor: 16 MHz 68030

Graphics: Standard VRAM: 256K / 512 x 384 / 8-bit

Display: 10-inch Sony Trinitron RGB display

Sound: Monophonic 8-bit digital analog conversion, with 22 kHz sample rate capable of driving stereo headphones or other stereo equipment through the sound jack One small built-in speaker

One 1.4 MB 3.5-inch floppy disk drive One internal 80 MB or 160 MB SCSI hard drive

Expansion: No internal expansion bays

DIN-8 RS-422 serial printer port DIN-8 RS-422 serial modem port DB-25 SCSI port Two Apple Desktop Bus (ADB) ports





# **Macintosh Color Classic**

Me and Stephanie, my then Art Director

...and she's still very much the boss!

We even produced our own artist!