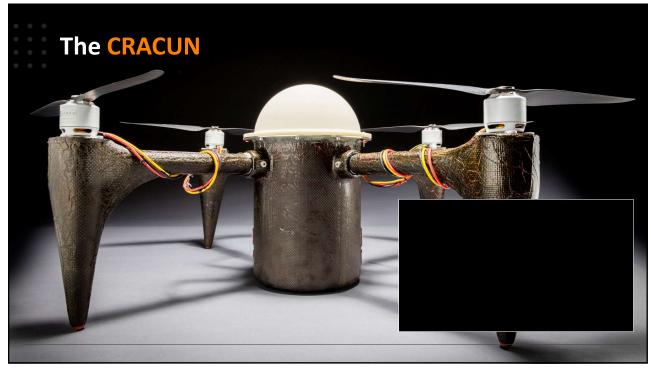

ncle amongst many other things



















## **Macintosh Color Classic**

## Processor: 16 MHz 68030

Graphics: Standard VRAM: 256K / 512 x 384 / 8-bit

Display: 10-inch Sony Trinitron RGB display

Sound: Monophonic 8-bit digital analog conversion, with 22 kHz sample rate capable of driving stereo headphones or other stereo equipment through the sound jack One small built-in speaker

One 1.4 MB 3.5-inch floppy disk drive One internal 80 MB or 160 MB SCSI hard drive

Expansion: No internal expansion bays

DIN-8 RS-422 serial printer port DIN-8 RS-422 serial modem port DB-25 SCSI port Two Apple Desktop Bus (ADB) ports





# **Macintosh Color Classic**

Me and Stephanie, my then Art Director

...and she's still very much the boss!

We even produced our own artist!