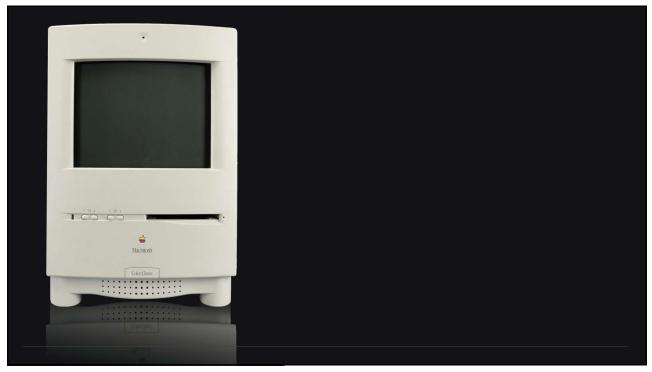

## **Macintosh Color Classic**

## Processor: 16 MHz 68030

Graphics: Standard VRAM: 256K / 512 x 384 / 8-bit

Display: 10-inch Sony Trinitron RGB display

Sound: Monophonic 8-bit digital analog conversion, with 22 kHz sample rate capable of driving stereo headphones or other stereo equipment through the sound jack One small built-in speaker

One 1.4 MB 3.5-inch floppy disk drive One internal 80 MB or 160 MB SCSI hard drive

Expansion: No internal expansion bays

DIN-8 RS-422 serial printer port DIN-8 RS-422 serial modem port DB-25 SCSI port Two Apple Desktop Bus (ADB) ports

# **Macintosh Color Classic**

Me and Stephanie, my then Art Director

...and she's still very much the boss!

We even produced our own artist!